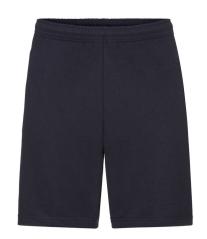

# **LIGHTWEIGHT SHORTS**

064036

#### Material/Weight **Packing**

80% cotton, 20% polyester, 240g/m<sup>2</sup>

24

- Lightweight unbrushed fleece Elasticated waist with draw cord
- Side pockets

S-2XL

BLACK

HEATHER **GREY** 

DEEP NAVY

## **LIGHTWEIGHT SHORTS**

064036