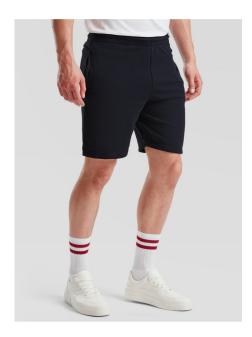

# **LIGHTWEIGHT SHORTS**

064036

#### Material/Weight **Packing**

80% cotton, 20% polyester, 240g/m<sup>2</sup>

24

- Lightweight unbrushed fleece Elasticated waist with draw cord
- Side pockets

S-2XL

BLACK

HEATHER **GREY** 

DEEP NAVY